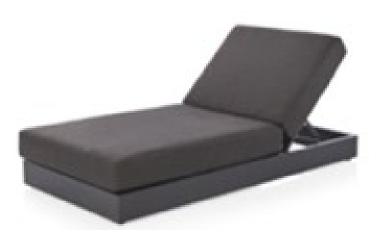

| ltem:        | Samui Single Seater Ocean Bed with Aluminum Platform Base       |
|--------------|-----------------------------------------------------------------|
| ltem #:      | AP6101G43ALU-S                                                  |
| Dimensions:  | 36 1/4"W x 74 3/4"L x 10"H                                      |
| Frame:       | Powder coated aluminum                                          |
| ALU Finish:  | Color: TBD - Signature Series or Kun ALU only                   |
| Cushion:     | Bed cushion with hood attachment, reticulated                   |
|              | quick dry foam, knife edge and hidden nylon zipper @ 5" thick   |
| Fabric:      | COM or Sunbrella/Pattern: Canvas/Color: TBD/Grade: A            |
| COM Yardage: | 7 yards per ocean bed with 54" wide no repeat fabric            |
| Notes:       | Indoor/outdoor use, with nylon foot glides, adjustable back bed |