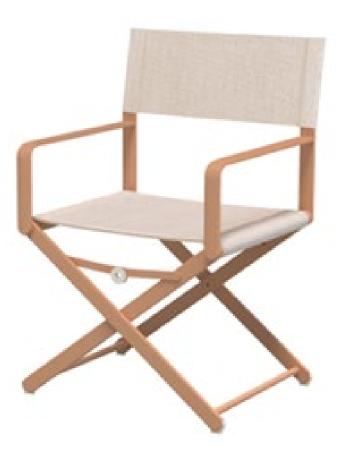

| Suite 7000                               |
|------------------------------------------|
| Boca Raton, FL 33487<br>Ph: 561.922.6160 |
| www.outdesigngroup.com                   |

| Item:       | Chic Folding Dining Arm Chair with Sling                        |
|-------------|-----------------------------------------------------------------|
| ltem #:     | AC5746B55TEX                                                    |
| Dimensions: | 22 3/4"W x 20 1/2"D x 34 1/2"H x 18"SH x 25 1/4"AH              |
| Frame:      | Powder coated aluminum with sling                               |
| ALU Finish: | Color: TBD - Signature Series or Kun ALU only                   |
| Sling:      | Color: TBD - Signature Series stocked sling only                |
| Notes:      | Indoor/outdoor use, with nylon foot glides, stackable, foldable |