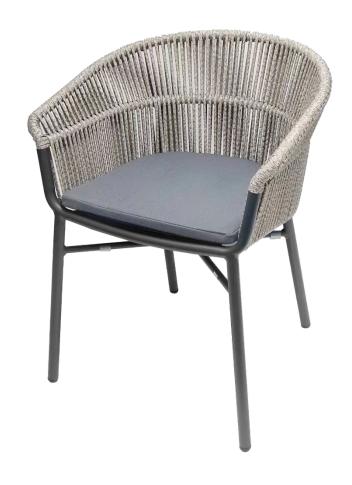

| Item:        | Udine Dining Arm Chair with Rope Back                     |
|--------------|-----------------------------------------------------------|
| Item #:      | AC2014N04ROP                                              |
| Dimensions:  | 23"W x 23"D x 30 3/8"H x 16 1/8"SH                        |
| Weight:      | 10 Lbs                                                    |
| Frame:       | Powder coated aluminum with rope back and seat cushion    |
| ALU Finish:  | Color: TBD - Signature Series or Kun ALU only             |
| Rope:        | Color: TBD - Small rope only                              |
| Cushion:     | Loose reticulated quick dry foam with hidden nylon zipper |
| Fabric:      | COM or Sunbrella/Pattern: Canvas/Color: TBD/Grade A       |
| COM Yardage: | 1 yard per seat cushion 54" wide no repeat fabric         |
| Notes:       | Indoor/ outdoor use with nylon foot glides, stackable     |