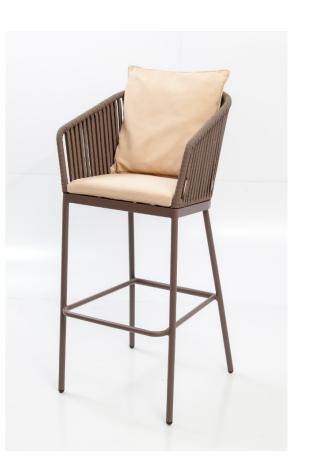

|              | Creaketti Counter Cteel with Ctrea                        |
|--------------|-----------------------------------------------------------|
| Item:        | Spaghetti Counter Stool with Strap                        |
| Item #:      | AC5795 <mark>B</mark> 18RAT-ROP                           |
| Dimensions:  | 22 3/4"W x 23 3/4"D x 38.5"H x 24"SH x 33"AH              |
| Weight:      | 10 Lbs                                                    |
| Frame:       | Powder coated aluminum with rope                          |
| ALU Finish:  | Color: TBD - Signature Series or Kun ALU only             |
| Rope:        | Color: TBD - Medium rope only                             |
| Back Pillow: | 1 Loose back pillow with fiberfill and waterproof lining, |
|              | knife edge and hidden nylon zipper                        |
| Cushion:     | Loose reticulated quick dry foam with hidden nylon zipper |
| Fabric:      | COM or Sunbrella/Pattern: Canvas/Color: TBD/Grade: A      |
| COM Yardage: | 2 yards per counter stool with 54" wide no repeat fabric  |
| Notes:       | Indoor/outdoor use, with nylon foot glides                |