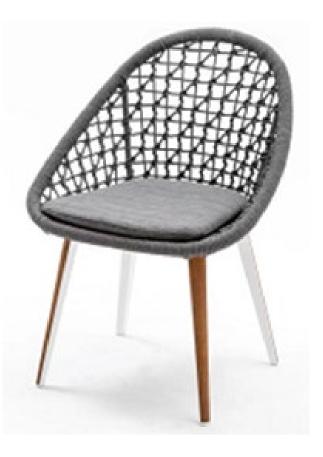

| ltem:         | Dinosaur Egg Dining Side Chair with Square Weave Rope             |
|---------------|-------------------------------------------------------------------|
| Item #:       | AC5317N01ROP-SQ                                                   |
| Dimensions:   | 23 1/4"W x 23 1/4"D x 32 1/4"H x 16 1/2"SH                        |
| Weight:       | 15.5 Lbs                                                          |
| Frame:        | Powder coated aluminum with rope and teak or faux teak leg accent |
| ALU Finish:   | Color: TBD - Signature Series or Kun ALU only                     |
| Rope:         | Color: TBD - Small rope only                                      |
| Teak:         | Finish: Natural                                                   |
| Faux Teak:    | Color: TBD - Natural, grey or black                               |
| Seat Cushion: | Loose reticulated quick dry foam with hidden nylon zipper         |
| Fabric:       | COM or Sunbrella/Pattern: Canvas/Color: TBD/Grade: A              |
| COM Yardage:  | 1 yard per chair with 54" wide no repeat fabric                   |
| Notes:        | Indoor/outdoor use, with nylon foot glides                        |