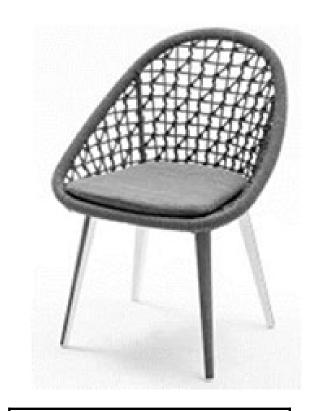

| Item:         | Dinosaur Egg Dining Side Chair with Square Weave Rope     |
|---------------|-----------------------------------------------------------|
| Item #:       | AC5317B01ROP-SQ                                           |
| Dimensions:   | 23 1/4"W x 23 1/4"D x 32 1/4"H x 16 1/2"SH                |
| Weight:       | 15.5 Lbs                                                  |
| Frame:        | Powder coated aluminum with rope                          |
| ALU Finish:   | Color: TBD - Signature Series or Kun ALU only             |
| Rope:         | Color: TBD - Small rope only                              |
| Seat Cushion: | Loose reticulated quick dry foam with hidden nylon zipper |
| Fabric:       | COM or Sunbrella/Pattern: Canvas/Color: TBD/Grade: A      |
| COM Yardage:  | 1 yard per chair with 54" wide no repeat fabric           |
| Notes:        | Indoor/outdoor use, with nylon foot glides                |