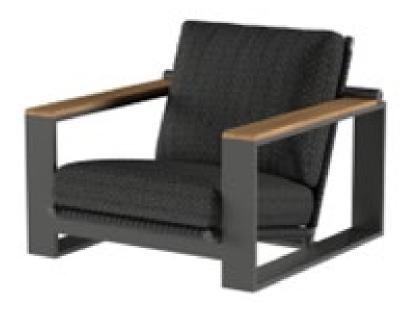

| Item:         | Montana Lounge Arm Chair with Rope and Faux Teak Arm Rests         |
|---------------|--------------------------------------------------------------------|
| Item #:       | AC5880N10ROP-NTK                                                   |
| Dimensions:   | 39"W x 40 1/2"D x 31 1/4"H x 22"AH x 12"SH                         |
| Weight:       | 31 Lbs                                                             |
| Frame:        | Powder coated aluminum with rope back and faux teak arm rests      |
| ALU Finish:   | Color: TBD - Signature Series or Kun ALU only                      |
| Faux Teak:    | Color Natural                                                      |
| Rope:         | Color: TBD - Large rope only                                       |
| Back Pillow:  | 1 Loose back pillow with fiberfill and waterproof lining,          |
|               | knife edge and hidden nylon zipper                                 |
| Seat Cushion: | Loose reticulated quick dry foam with knife edge and hidden zipper |
| Fabric:       | COM or Sunbrella/Pattern: Canvas/Color: TBD/Grade: A               |
| COM Yardage:  | 6 yards per chair with 54" wide no repeat fabric                   |
|               | Seat Cushion > 4 yards                                             |
|               | Back Pillow > 2 yards                                              |
| Notes:        | Indoor/outdoor use, with nylon foot glides                         |