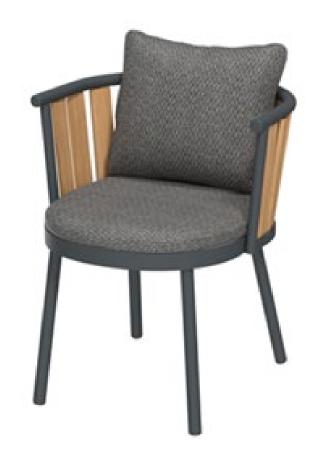

| Item:         | Vatican Dining Arm Chair with Faux Teak                            |
|---------------|--------------------------------------------------------------------|
| Item#:        | AC5881N04NTK                                                       |
| Dimensions:   | 23 1/2"W x 25 1/4"D x 28 3/4"H x 27 3/4"AH x 18"SH                 |
| Weight:       | 18 Lbs                                                             |
| Frame:        | Powder coated aluminum with faux teak                              |
| ALU Finish:   | Color: TBD - Signature Series or Kun ALU only                      |
| Faux Teak:    | Color: Natural                                                     |
| Back Pillow:  | 1 Loose back pillow with fiberfill and waterproof lining,          |
|               | knife edge and hidden nylon zipper                                 |
| Seat Cushion: | Loose reticulated quick dry foam with knife edge and hidden zipper |
| Fabric:       | COM or Sunbrella/Pattern: Canvas/Color: TBD/Grade: A               |
| COM Yardage:  | 1.5 yards per chair with 54" wide no repeat fabric                 |
|               | Seat Cushion > 1 yard                                              |
|               | Back Pillow > .5 yard                                              |
| Notes:        | Indoor/outdoor use, with nylon foot glides                         |