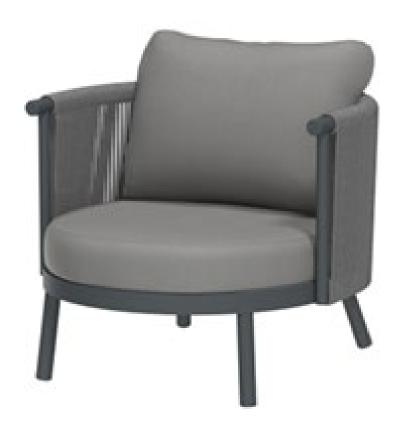

| Item:         | Vatican Lounge Arm Chair with Rope                                 |
|---------------|--------------------------------------------------------------------|
| Item #:       | AC5881N10ROP                                                       |
| Dimensions:   | 32 3/4"W x 33 1/2"D x 27 1/4"H x 26 3/4"AH x 15"SH                 |
| Weight:       | 33 Lbs                                                             |
| Frame:        | Powder coated aluminum with rope                                   |
| ALU Finish:   | Color: TBD - Signature Series or Kun ALU only                      |
| Rope:         | Color: TBD - Medium rope only                                      |
| Back Pillow:  | 1 Loose back pillow with fiberfill and waterproof lining,          |
|               | knife edge and hidden nylon zipper                                 |
| Seat Cushion: | Loose reticulated quick dry foam with knife edge and hidden zipper |
| Fabric:       | COM or Sunbrella/Pattern: Canvas/Color: TBD/Grade: A               |
| COM Yardage:  | 3 yards per chair with 54" wide no repeat fabric                   |
|               | Seat Cushion > 2 yards                                             |
|               | Back Pillow > 1 yard                                               |
| Notes:        | Indoor/outdoor use, with nylon foot glides                         |