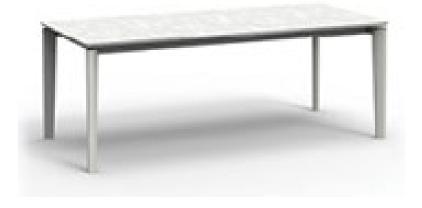

| Item:          | Lotus Extendable Dining Table with Ceramic Top   |
|----------------|--------------------------------------------------|
| Item #:        | KT8602D28CER                                     |
| Dimensions:    | 70"W (94"W to 117"W) x 39"D x 29 1/2"H (177 Lbs) |
| Dimensions:    | 70"W (94"W) x 39"D x 30"H (185 Lbs)              |
| Dimensions:    | 78"W (102"W) x 39"D x 30"H (135 Lbs)             |
| Dimensions:    | 87"W (110"W) x 39"D x 30"H (155 Lbs)             |
| Dimensions:    | 87"W (134"W) x 39"D x 30"H (199 Lbs)             |
| Frame:         | Powder coated aluminum with ceramic top          |
| ALU Finish:    | Color: TBD - Signature Series or Kun ALU only    |
| Ceramic Top:   | Color: TBD - JK Series or Upgraded ceramic       |
| Umbrella Hole: | Available upon request                           |
| Notes:         | Indoor/outdoor use, with nylon foot glides       |